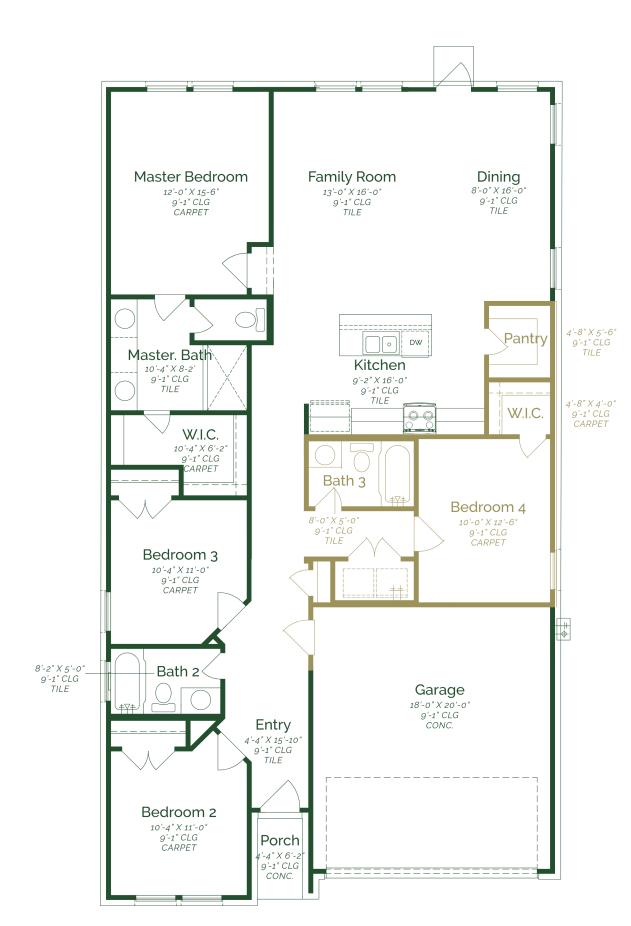

BEDROOMS

3 BATHS

CAR GARAGE

1.0

Call or Text 956-275-8069 or visit our Sales Office Monday - Saturday: 9:30am to 6:30pm Sunday: 12pm to 6pm for more info!

Welcome to your new home, where comfort and functionality meet in a beautifully designed space. The heart of the home is the open-concept living area, seamlessly combining the family room, dining area, and kitchen. This charming residence boasts four spacious bedrooms, providing ample room for relaxation and privacy. The kitchen is equipped with, upgraded painted maple wood cabinets, frost white quartz countertops, and GE stainless steel appliances. The primary suite features a generous closet and a well-appointed full bathroom, offering a private retreat.