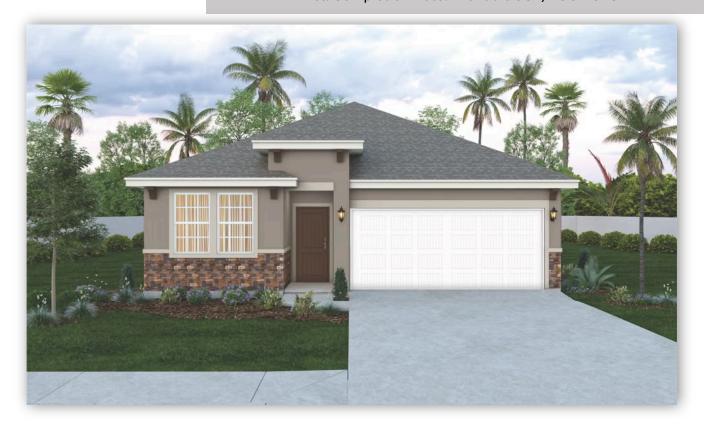

## Available Now! \$295,990 From \$2,282\*/month

5411 Dexter Ln Wright Ranch Homesite 10

Est. Completion Date: Available JUL/AUG 2025

2,094

TOTAL SQUARE FEET

1,687

LIVING SQUARE FEET

4

BEDROOMS

3 BATHS

CAR GARAGE

1.0

Call or Text 956-275-8069 or visit our Sales Office Monday - Saturday: 9:30am to 6:30pm Sunday: 12pm to 6pm for more info!

Welcome to your new home, where comfort and functionality meet in a beautifully designed space. The heart of the home is the open-concept living area, seamlessly combining the family room, dining area, and kitchen. This charming residence boasts four spacious bedrooms, providing ample room for relaxation and privacy. The kitchen is equipped with, upgraded painted maple wood cabinets, frost white quartz countertops, and GE stainless steel appliances. The primary suite features a generous closet and a well-appointed full bathroom, offering a private retreat.