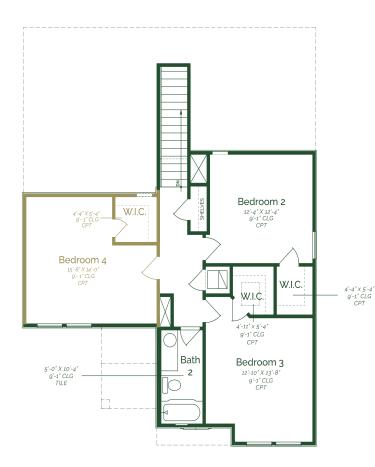

2.5
BATHS

CAR GARAGE

2.0

STORIES

Call or Text 956-275-8069 or visit our Sales Office Monday - Saturday: 9:30am to 6:30pm Sunday: 12pm to 6pm for more info!

Welcome to a charming two-story home that effortlessly combines modern comfort with classic elegance. Upon entering the home, the open concept living space seamlessly integrates the family room, dining, and kitchen. The kitchen is a chef's delight, boasting upgraded painted pure white maple wood cabinets, granite countertops, and GE stainless steel appliances. Conveniently tucked away on the main floor is a powder room, for both residents and guests. Ascending the staircase to the second floor, you'll discover two well-appointed bedrooms and shared full bathroom.

## Acuna II

FIRST FLOOR SECOND FLOOR