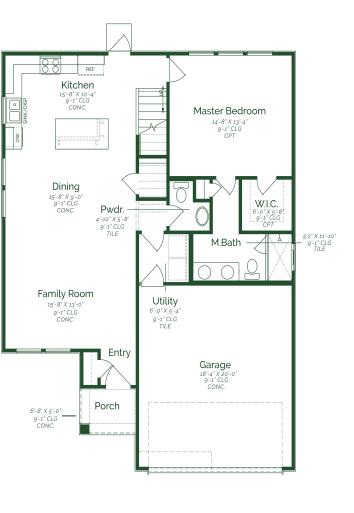

2.5
BATHS

CAR GARAGE

2.0

STORIES

Call or Text 956-275-8069 or visit our Sales Office Monday - Saturday: 9:30am to 6:30pm Sunday: 12pm to 6pm for more info!

Welcome to a charming two-story home that effortlessly combines modern comfort with classic elegance. Upon entering the home, the open concept living space seamlessly integrates the family room, dining, and kitchen. The kitchen is a chef's delight, boasting upgraded painted pure white maple wood cabinets, granite countertops, and GE stainless steel appliances. Conveniently tucked away on the main floor is a powder room, for both residents and guests. Ascending the staircase to the second floor, you'll discover two well-appointed bedrooms and shared full bathroom.

## Acuna II

FIRST FLOOR SECOND FLOOR