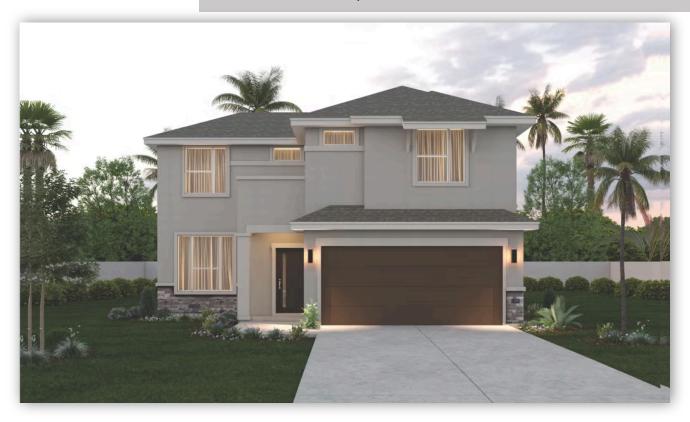

## 5407 Dexter Ln Wright Ranch Homesite 12

Est. Completion Date: Available JUL/AUG 2025

2,308

TOTAL SQUARE FEET

1,886

LIVING SQUARE FEET

4

BEDROOMS

2.5
BATHS

CAR GARAGE

2.0

STORIES

Call or Text 956-275-8069 or visit our Sales Office Monday - Saturday: 9:30am to 6:30pm Sunday: 12pm to 6pm for more info!

Welcome to a charming two-story home that effortlessly combines modern comfort with classic elegance. Upon entering the home, the open concept living space seamlessly integrates the family room, dining, and kitchen. The kitchen is a chef's delight, boasting upgraded painted pure white maple wood cabinets, granite countertops, and GE stainless steel appliances. Conveniently tucked away on the main floor is a powder room, for both residents and guests. Ascending the staircase to the second floor, you'll discover two well-appointed bedrooms and shared full bathroom.