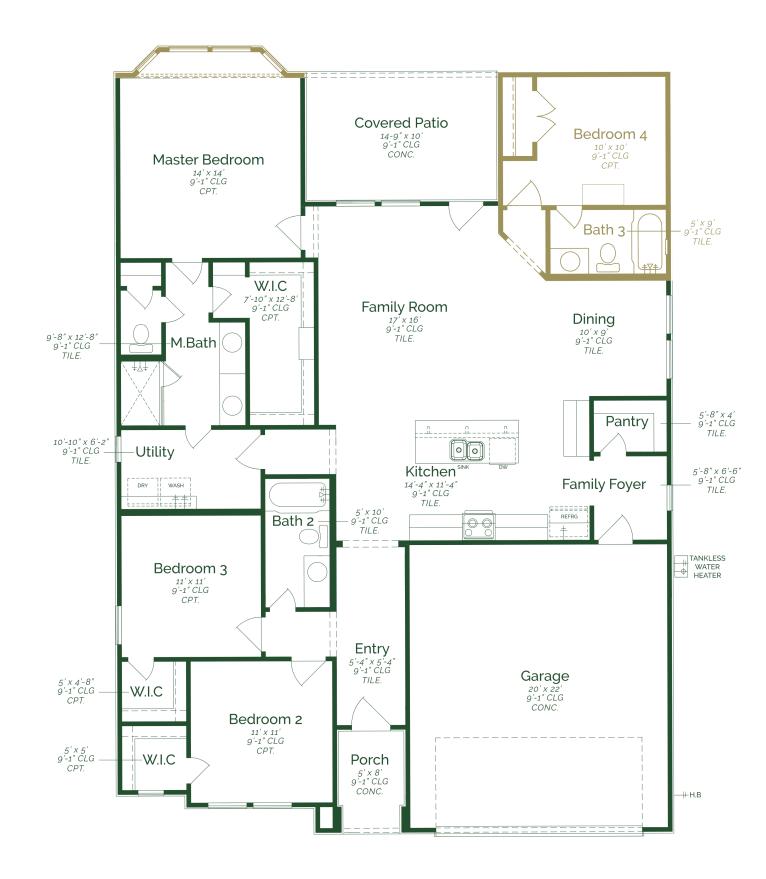

Call or Text 956-275-8069 or visit our Sales Office Monday - Saturday: 9:30am to 6:30pm Sunday: 12pm to 6pm for more info!

As you enter the home, you're greeted by an entry way and two well appointed bedrooms with a shared bathroom. The open concept, family room, dining, and kitchen. The kitchen is equipped with, upgraded maple wood cabinets, granite countertops, and GE stainless steel appliances. Adjecent to the family room a large covered patio, perfect for hosting guests and family. The primary suite offers, a spacious layout, dual sinks, and a large walk-in closet. For added covenience the home offers, an additonal fourth bedroom third bath, and master bay.