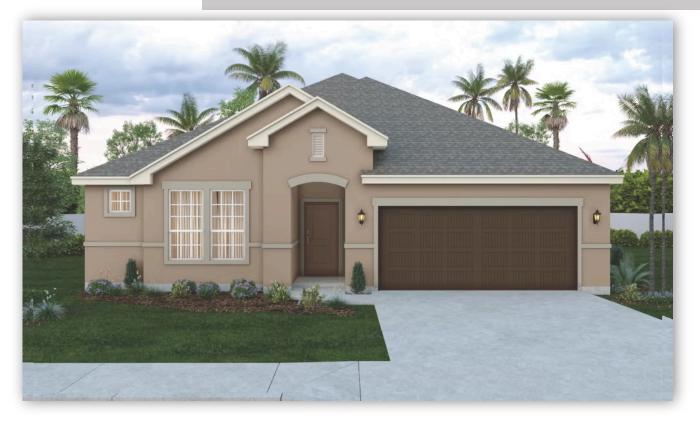

Call or Text 956-275-8069 or visit our Sales Office Monday - Saturday: 9:30am to 6:30pm Sunday: 12pm to 6pm for more info!

As you enter the home, you're greeted by an entry way and two well appointed bedrooms with a shared bathroom. The open concept, family room, dining, and kitchen. The kitchen is equipped with, upgraded maple wood cabinets, granite countertops, and GE stainless steel appliances. Adjecent to the family room a large covered patio, perfect for hosting guests and family. The primary suite offers, a spacious layout, dual sinks, and a large walk-in closet. For added covenience the home offers, an additonal fourth bedroom third bath, and master bay.

- Granite countertops
- GE stainless steel appliances- Gas
- Master bay
- Maple wood cabinets

\*Photo do not represent the final production of the home

The information provided in this document regarding available quick move-in homes at Esperanza Homes is intended for informational purposes only. While we strive to present accurate and up-to-date information, all details-including but not limited to pricing, availability, home features, and community amenities—are not guaranteed and are subject to change without prior notice. Dimensions and floor plans are approximate and may differ from the actual homes. Incentives and promotional offers are valid only when financing through Stonewood Home Lending and are subject to specific terms and conditions and may be limited to select homes and communities. For comprehensive terms, conditions, and further information regarding our homes and offerings, please consult with an Esperanza Homes sales consultant or visit esperanzahomes.com.