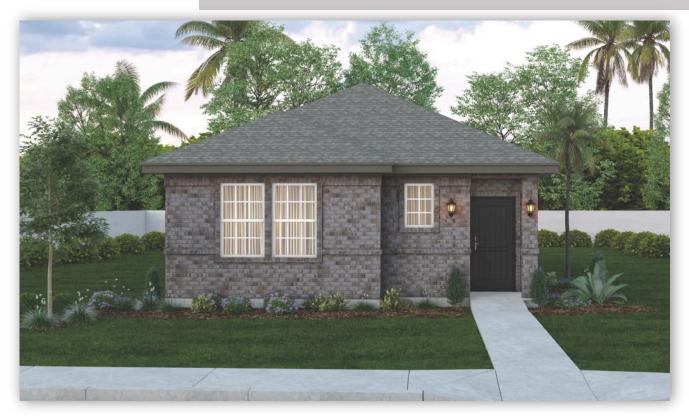

Call or Text 956-275-8069 or visit our Sales Office Monday - Saturday: 9:30am to 6:30pm Sunday: 12pm to 6pm for more info!

This home features three bedrooms and an open-concept layout. The spacious family room flows seamlessly into the dining area and kitchen, creating an inviting space for relaxation and entertaining. The kitchen is equipped upgraded painted pure white maple wood cabinets, ceara white granite countertops, and GE stainless steel appliances. The primary suite offers a spacious layout, a full bathroom, and a large walk-in closet. Additionally, the home includes a utility room, driftwood tile flooring throughout home and brushed nickel plumbing.

- Maple wood cabinets
- Granite countertops
- Driftwood tile flooring throughout home
- GE stainless steel appliances- Electric

\*Photos do not represent the final production of the home

The information provided in this document regarding available quick move-in homes at Esperanza Homes is intended for informational purposes only. While we strive to present accurate and up-to-date information, all details-including but not limited to pricing, availability, home features, and community amenities—are not guaranteed and are subject to change without prior notice. Dimensions and floor plans are approximate and may differ from the actual homes. Incentives and promotional offers are valid only when financing through Stonewood Home Lending and are subject to specific terms and conditions and may be limited to select homes and communities. For comprehensive terms, conditions, and further information regarding our homes and offerings, please consult with an Esperanza Homes sales consultant or visit esperanzahomes.com.