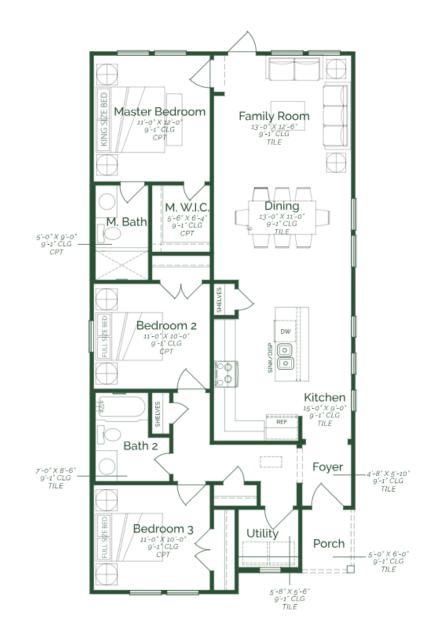

## Est. Completion Date: Available MAY/JUN 2025

| 1,334             | 1,304              | 3        | 2     | 1.0     |
|-------------------|--------------------|----------|-------|---------|
| TOTAL SQUARE FEET | LIVING SQUARE FEET | BEDROOMS | BATHS | STORIES |

Call or Text 956-275-8069 or visit our Sales Office Monday - Saturday: 9:30am to 6:30pm Sunday: 12pm to 6pm for more info!

This home features three bedrooms and an open-concept layout. The spacious family room flows seamlessly into the dining area and kitchen, creating an inviting space for relaxation and entertaining. The kitchen is equipped upgraded painted pure white maple wood cabinets, ceara white granite countertops, and GE stainless steel appliances. The primary suite offers a spacious layout, a full bathroom, and a large walk-in closet. Additionally, the home includes a utility room, driftwood tile flooring throughout home and brushed nickel plumbing.

Bear

FIRST FLOOR