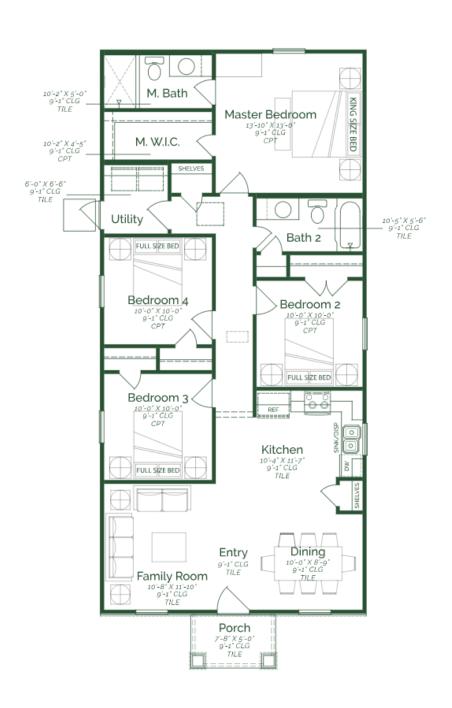

BEDROOMS

2

BATHS

**STORIES** 

1.0

Call or Text 956-275-8069 or visit our Sales Office Monday - Saturday: 9:30am to 6:30pm Sunday: 12pm to 6pm for more info!

This home features four bedrooms and an open-concept layout. The spacious family room flows seamlessly into the dining area and kitchen, creating an inviting space for relaxation and entertaining. The kitchen is equipped with upgraded painted maple wood cabinets, Iced white quartz countertops, and GE stainless steel appliances. The primary suite offers a spacious layout, a full bathroom, and a large walk-in closet. Additionally, the home includes a utility room, mocha tile flooring throughout, and brushed nickel plumbing fixtures.