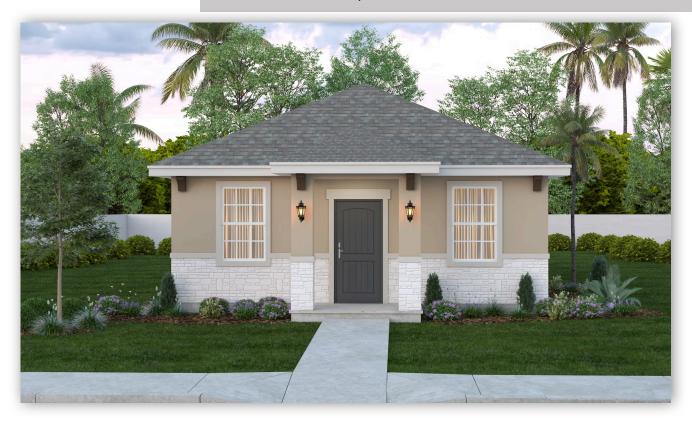

## Available Now! \$207,990 From \$1,636\*/month

5738 St Dominic Dr Wolf Creek Homesite 24

Est. Completion Date: Available MAY/JUN 2025

1,384

TOTAL SQUARE FEET

1,344

LIVING SQUARE FEET

4

BEDROOMS

2

BATHS

**STORIES** 

1.0

Call or Text 956-275-8069 or visit our Sales Office Monday - Saturday: 9:30am to 6:30pm Sunday: 12pm to 6pm for more info!

This home features four bedrooms and an open-concept layout. The spacious family room flows seamlessly into the dining area and kitchen, creating an inviting space for relaxation and entertaining. The kitchen is equipped with upgraded painted maple wood cabinets, Iced white quartz countertops, and GE stainless steel appliances. The primary suite offers a spacious layout, a full bathroom, and a large walk-in closet. Additionally, the home includes a utility room, mocha tile flooring throughout, and brushed nickel plumbing fixtures.