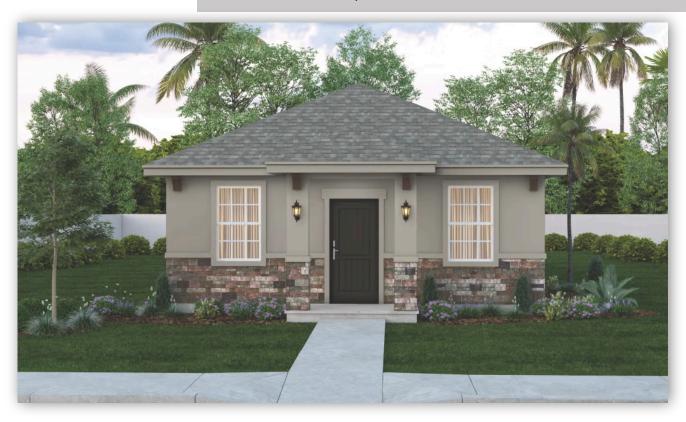

## Available Now! \$210,990 From \$1,627\*/month

5734 St Dominic Dr Wolf Creek Homesite 26

Est. Completion Date: Available JUL/AUG 2025

1,384

TOTAL SQUARE FEET

1,834

LIVING SQUARE FEET

4

BEDROOMS

**2**BATHS

1.0

STORIES

Call or Text 956-275-8069 or visit our Sales Office Monday - Saturday: 9:30am to 6:30pm Sunday: 12pm to 6pm for more info!

This home features four bedrooms and an open-concept layout. The spacious family room flows seamlessly into the dining area and kitchen, creating an inviting space for relaxation and entertaining. The kitchen is equipped upgraded pure white maple wood cabinets, quartz countertops, and GE stainless steel appliances. The primary suite offers a spacious layout, a full bathroom, and a large walk-in closet. Additionally, the home includes a utility room, brushed nickel plumbing, and wood visual flooring.