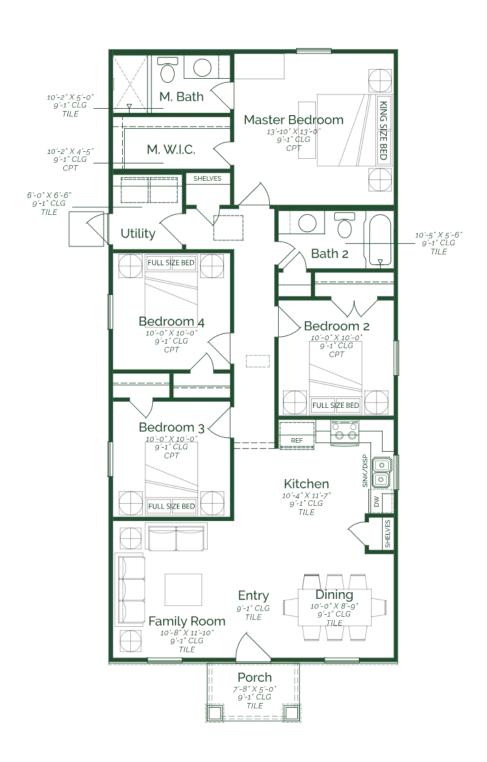

BEDROOMS

**2**BATHS

1.0

STORIES

Call or Text 956-275-8069 or visit our Sales Office Monday - Saturday: 9:30am to 6:30pm Sunday: 12pm to 6pm for more info!

This home features four bedrooms and an open-concept layout. The spacious family room flows seamlessly into the dining area and kitchen, creating an inviting space for relaxation and entertaining. The kitchen is equipped upgraded pure white maple wood cabinets, quartz countertops, and GE stainless steel appliances. The primary suite offers a spacious layout, a full bathroom, and a large walk-in closet. Additionally, the home includes a utility room, brushed nickel plumbing, and wood visual flooring.