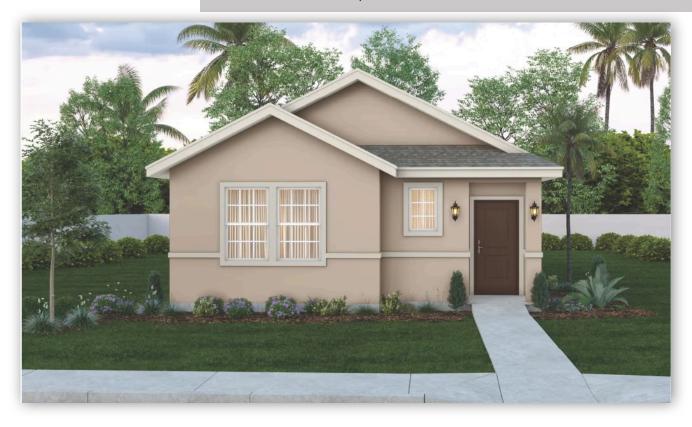

## Available Now! \$210,990 From \$1,291.09\*/month

5730 St Dominic Dr Wolf Creek Homesite 28

Est. Completion Date: Available JUN/JUL 2025

1,282

TOTAL SQUARE FEET

1,252

LIVING SQUARE FEET

3

BEDROOMS

**2** BATHS

1.0

STORIES

Call or Text 956-275-8069 or visit our Sales Office Monday - Saturday: 9:30am to 6:30pm Sunday: 12pm to 6pm for more info!

This home features three bedrooms and an open-concept layout. The spacious family room flows seamlessly into the dining area and kitchen, creating an inviting space for relaxation and entertaining. The kitchen is equipped with upgraded pure white maple wood cabinets, quartz countertops, and GE stainless steel appliances. The primary suite offers a spacious layout, a full bathroom, and a large walk-in closet. Additionally, the home includes a utility room, brushed nickel plumbing, and driftwood tile flooring throughout the home.