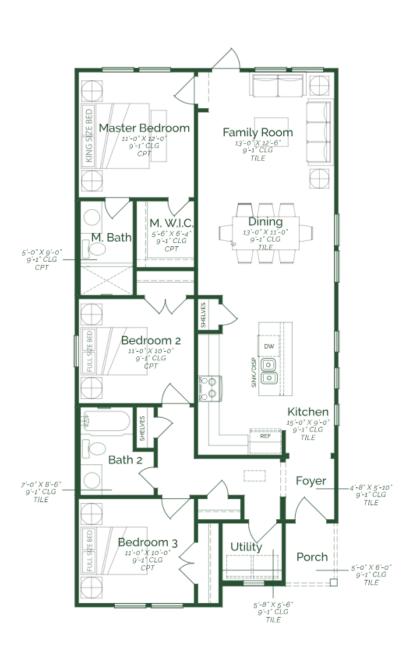

## Available Now! \$210,990 From \$1,291.09\*/month

5730 St Dominic Dr Wolf Creek Homesite 28

Est. Completion Date: Available JUN/JUL 2025

1,282

TOTAL SQUARE FEET

1,252

LIVING SQUARE FEET

3

BEDROOMS

**2** BATHS

1.0

STORIES

Call or Text 956-275-8069 or visit our Sales Office Monday - Saturday: 9:30am to 6:30pm Sunday: 12pm to 6pm for more info!

This home features three bedrooms and an open-concept layout. The spacious family room flows seamlessly into the dining area and kitchen, creating an inviting space for relaxation and entertaining. The kitchen is equipped with upgraded pure white maple wood cabinets, quartz countertops, and GE stainless steel appliances. The primary suite offers a spacious layout, a full bathroom, and a large walk-in closet. Additionally, the home includes a utility room, brushed nickel plumbing, and driftwood tile flooring throughout the home.