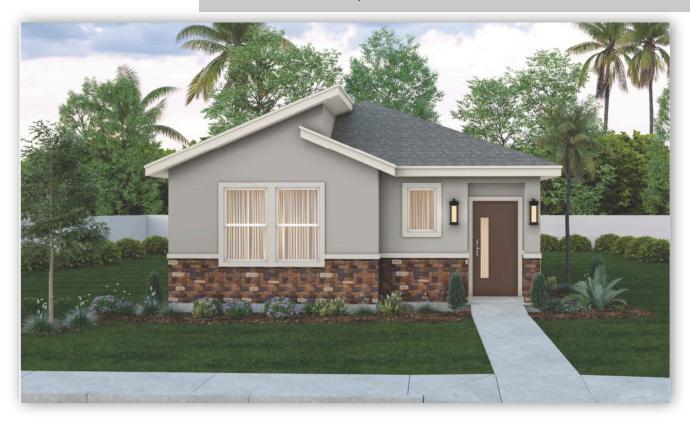

## Available Now! \$210,990 From \$1,291.09\*/month

5727 St Dominic Dr Wolf Creek Homesite 02

Est. Completion Date: Available JUN/JUL 2025

1,252

TOTAL SQUARE FEET

1,252

LIVING SQUARE FEET

3

BEDROOMS

**2** BATHS

1.0

STORIES

Call or Text 956-275-8069 or visit our Sales Office Monday - Saturday: 9:30am to 6:30pm Sunday: 12pm to 6pm for more info!

This home features three bedrooms and an open-concept layout. The spacious family room flows seamlessly into the dining area and kitchen, creating an inviting space for relaxation and entertaining. The kitchen is equipped with, upgraded painted pure white maple wood cabinets, granite countertops, and GE stainless steel appliances. The primary suite offers a spacious layout, a full bathroom, and a large walk-in closet. Additionally, the home includes a utility room, brushed nickel plumbing, and tile flooring throughout home.