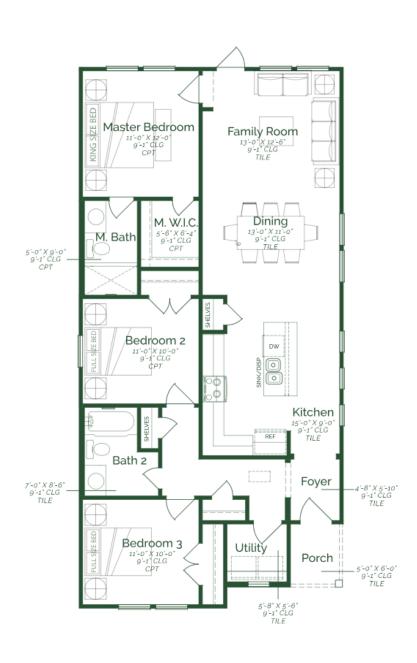

## Available Now! \$210,990 From \$1,291.09\*/month

5727 St Dominic Dr Wolf Creek Homesite 02

Est. Completion Date: Available JUN/JUL 2025

1,252

TOTAL SQUARE FEET

1,252

LIVING SQUARE FEET

3

BEDROOMS

**2** BATHS

1.0

STORIES

Call or Text 956-275-8069 or visit our Sales Office Monday - Saturday: 9:30am to 6:30pm Sunday: 12pm to 6pm for more info!

This home features three bedrooms and an open-concept layout. The spacious family room flows seamlessly into the dining area and kitchen, creating an inviting space for relaxation and entertaining. The kitchen is equipped with, upgraded painted pure white maple wood cabinets, granite countertops, and GE stainless steel appliances. The primary suite offers a spacious layout, a full bathroom, and a large walk-in closet. Additionally, the home includes a utility room, brushed nickel plumbing, and tile flooring throughout home.