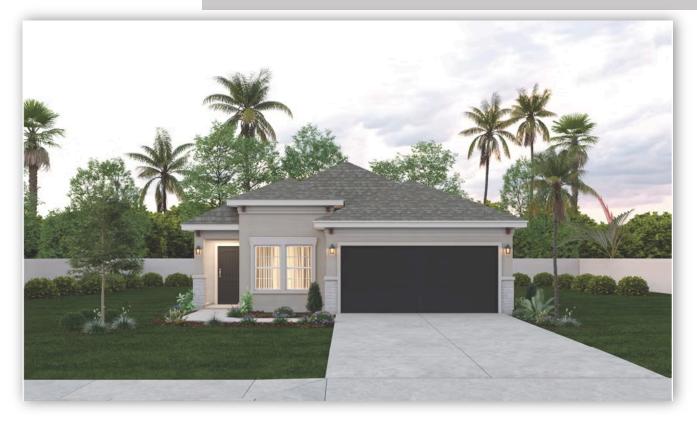

Call or Text (956) 275-8069 or visit our Sales Office Monday - Saturday: 9:30 AM - 6:30 PM Sunday: Noon - 6:00 PM for more info!

This three-bedroom, two-full-bathroom home features a spacious and open floor plan, perfect for family living. As you enter, you are greeted by a welcoming family room that seamlessly connects to the dining area and kitchen, creating a sense of openness and unity. The kitchen is well-appointed with grey painted maple wood cabinets, frost white quartz countertops, and GE stainless steel appliances. The home includes three bedrooms, providing plenty of space for family members or guests. The primary bedroom comes with a full bathroom and large walk-in closet.