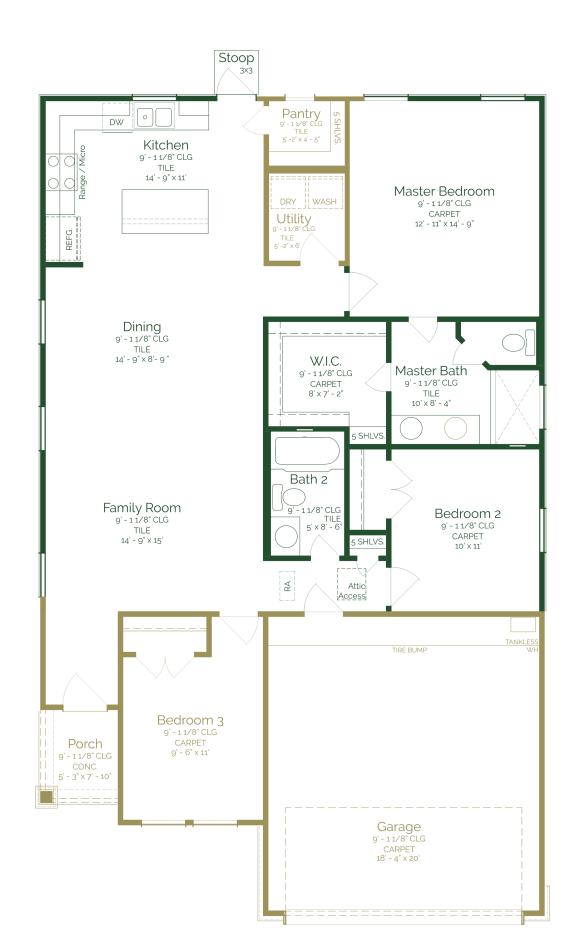

## Est. Completion Date: Available APR/MAY 2025

| 1,819             | 1,398              | 3        | 2     | 2          | 1.0     |
|-------------------|--------------------|----------|-------|------------|---------|
| TOTAL SQUARE FEET | LIVING SQUARE FEET | BEDROOMS | BATHS | CAR GARAGE | STORIES |

Call or Text (956) 275-8069 or visit our Sales Office Monday - Saturday: 9:30 AM - 6:30 PM Sunday: Noon - 6:00 PM for more info!

This three-bedroom, two-full-bathroom home features a spacious and open floor plan, perfect for family living. As you enter, you are greeted by a welcoming family room that seamlessly connects to the dining area and kitchen, creating a sense of openness and unity. The kitchen is well-appointed with grey painted maple wood cabinets, frost white quartz countertops, and GE stainless steel appliances. The home includes three bedrooms, providing plenty of space for family members or guests. The primary bedroom comes with a full bathroom and large walk-in closet.