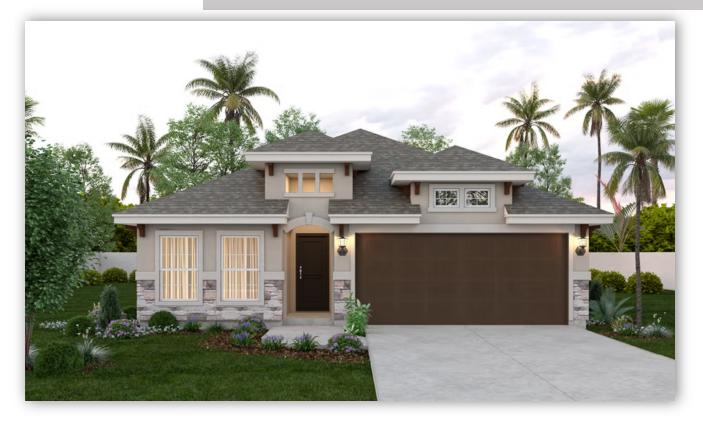

## Est. Completion Date: Available DEC 2024/JAN 2025

| 1,854             | 1,436              | 3        | 2     | 2          | 1.0     |  |
|-------------------|--------------------|----------|-------|------------|---------|--|
| TOTAL SQUARE FEET | LIVING SQUARE FEET | BEDROOMS | BATHS | CAR GARAGE | STORIES |  |
|                   |                    |          |       |            |         |  |

Call or Text (956) 275-8069 or visit our Sales Office Monday - Saturday: 9:30 AM - 6:30 PM Sunday: Noon - 6:00 PM for more info!

As you enter the home, you're welcomed by an entry way. To your left, two spacious bedrooms along with a shared full bathroom. As you walk into the home you step into a bright and airy open concept design. The kitchen itself is a focal point, featuring upgraded kestrel white maple wood cabinets, quartz countertops, and stainless steel appliances. A generously sized island serves for meal preparation and casual dining. The three bedrooms are well-appointed, providing comfortable and privacy. The primary bedrooms offers a large walk-in closet and full bath.