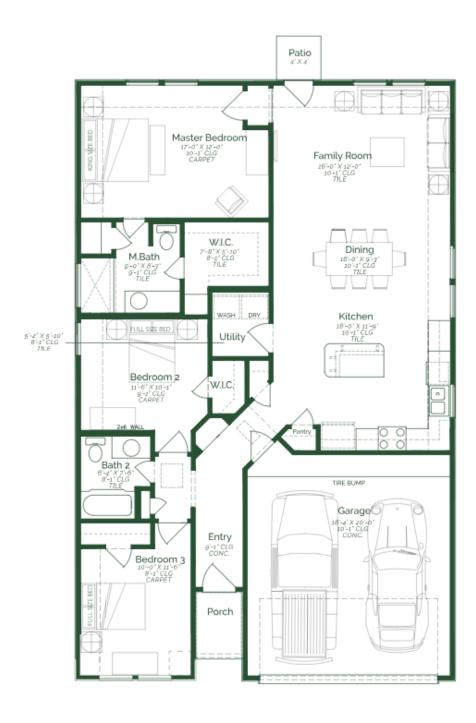

Call or Text (956) 275-8069 or visit our Sales Office Monday - Saturday: 9:30 AM - 6:30 PM Sunday: Noon - 6:00 PM for more info!

As you enter the home, you're welcomed by an entry way. To your left, two spacious bedrooms along with a shared full bathroom. As you walk into the home you step into a bright and airy open concept design. The kitchen itself is a focal point, featuring upgraded kestrel white maple wood cabinets, quartz countertops, and stainless steel appliances. A generously sized island serves for meal preparation and casual dining. The three bedrooms are well-appointed, providing comfortable and privacy. The primary bedrooms offers a large walk-in closet and full bath.