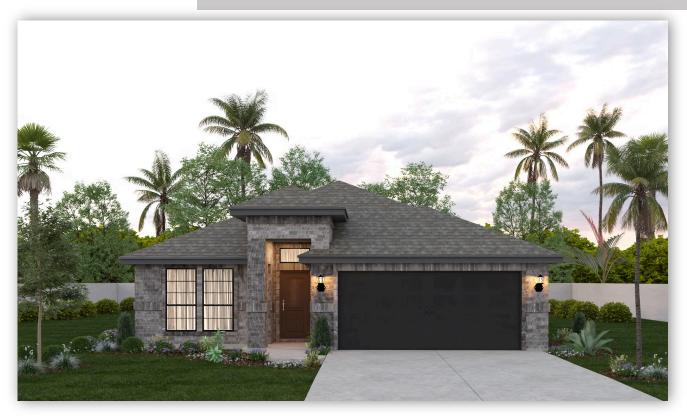

#### Call or Text 956-275-8069 or visit our Sales Office HOURS: MONDAY - SATURDAY: 9:30AM TO 6:30PM SUNDAY: 12PM TO 6PM for more info!

Feel at home from the moment you step through the door with the spectacular Santiago, a single-story residence designed with modern living in mind. Ample natural light floods the open-concept kitchen, breakfast room, family room and formal dining room. Upgraded kitchen appliances can be added for the eager home cook and you could add a fireplace or a covered patio to create the ultimate entertainer's oasis for year-round enjoyment. There are three bedrooms and two full baths as standard including the master with dual walk-in closets and a private master bath. Those who work from home might look to add a study, with double entry doors, plus there's the option to upgrade the master bath or add a fourth bedroom and third bathroom to expand the show-stopping floorplan even further. Completing the long list of options is your choice of four elevations including a Farmhouse, Tuscan, Traditional or Contemporary-inspired facade.