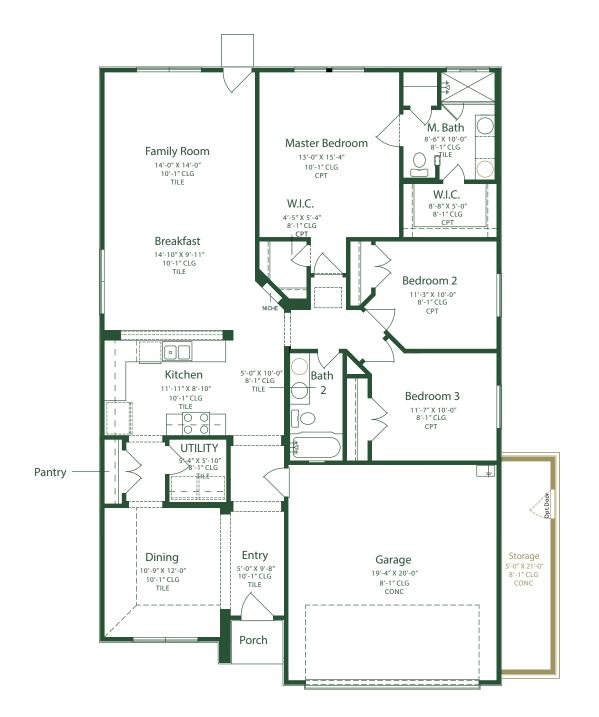

#### FLOORPLAN - MAIN LEVEL

Esperanzahomes.com

#### Call or Text 956-275-8069 or visit our Sales Office HOURS: MONDAY - SATURDAY: 9:30AM TO 6:30PM SUNDAY: 12PM TO 6PM for more info!

Feel at home from the moment you step through the door with the spectacular Santiago, a single-story residence designed with modern living in mind. Ample natural light floods the open-concept kitchen, breakfast room, family room and formal dining room. Upgraded kitchen appliances can be added for the eager home cook and you could add a fireplace or a covered patio to create the ultimate entertainer's oasis for year-round enjoyment. There are three bedrooms and two full baths as standard including the master with dual walk-in closets and a private master bath. Those who work from home might look to add a study, with double entry doors, plus there's the option to upgrade the master bath or add a fourth bedroom and third bathroom to expand the show-stopping floorplan even further. Completing the long list of options is your choice of four elevations including a Farmhouse, Tuscan, Traditional or Contemporary-inspired facade.

Single story open floor plan perfect for a growing family. Great kitchen opens up to large living room. Separate formal dining easily becomes an optional fourth bedroom with 3rd bath.

Esperanzahomes.com