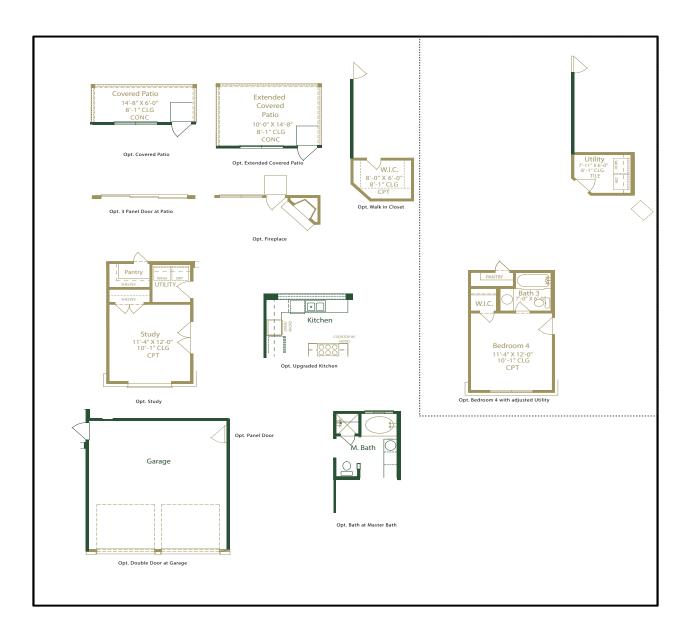

#### STRUCTURAL OPTIONS

Esperanzahomes.com

#### Call or Text 956-275-8069 or visit our Sales Office HOURS: MONDAY - SATURDAY: 9:30AM TO 6:30PM SUNDAY: 12PM TO 6PM for more info!

Feel at home from the moment you step through the door with the spectacular Santiago, a single-story residence designed with modern living in mind. Ample natural light floods the open-concept kitchen, breakfast room, family room and formal dining room. Upgraded kitchen appliances can be added for the eager home cook and you could add a fireplace or a covered patio to create the ultimate entertainer's oasis for year-round enjoyment. There are three bedrooms and two full baths as standard including the master with dual walk-in closets and a private master bath. Those who work from home might look to add a study, with double entry doors, plus there's the option to upgrade the master bath or add a fourth bedroom and third bathroom to expand the show-stopping floorplan even further. Completing the long list of options is your choice of four elevations including a Farmhouse, Tuscan, Traditional or Contemporary-inspired facade.