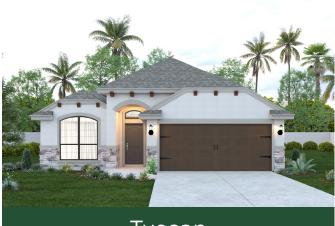

e entertainer's oasis for year-round enjoyment. There are three bedrooms and two full baths as standard including the master with dual walk-in closets and a private master bath. Those who work from home might look to add a study, with double entry doors, plus there's the option to upgrade the master bath or add a fourth bedroom and third bathroom to expand the show-stopping floorplan even further. Completing the long list of options is your choice of four elevations including a Farmhouse, Tuscan, Traditional or Contemporary-inspired facade.





Single story open floor plan perfect for a growing family. Great kitchen opens up to large living room. Separate formal dining easily becomes an optional fourth bedroom with 3rd bath.



Esperanzahomes.com



#### ELEVATION OPTIONS



Traditional



Tuscan







Esperanzahomes.com



#### FLOORPLAN - MAIN LEVEL





Esperanzahomes.com



#### STRUCTURAL OPTIONS





Esperanzahomes.com