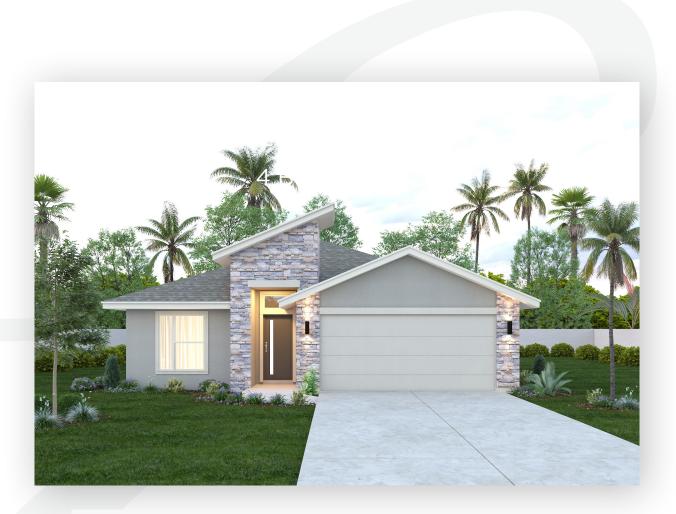

#### Call or Text 956-275-8069 or visit our Sales Office HOURS: MONDAY - SATURDAY: 9:30AM TO 6:30PM SUNDAY: 12PM TO 6PM for more info!

Feel at home from the moment you step through the door with the spectacular Santiago, a single-story residence designed with modern living in mind. Ample natural light floods the open-concept kitchen, breakfast room, family room and formal dining room. Upgraded kitchen appliances can be added for the eager home cook and you could add a fireplace or a covered patio to create the ultimate entertainer's oasis for year-round enjoyment. There are three bedrooms and two full baths as standard including the master with dual walk-in closets and a private master bath. Those who work from home might look to add a study, with double entry doors, plus there's the option to upgrade the master bath or add a fourth bedroom and third bathroom to expand the show-stopping floorplan even further. Completing the long list of options is your choice of four elevations including a Farmhouse, Tuscan, Traditional or Contemporary-inspired facade.