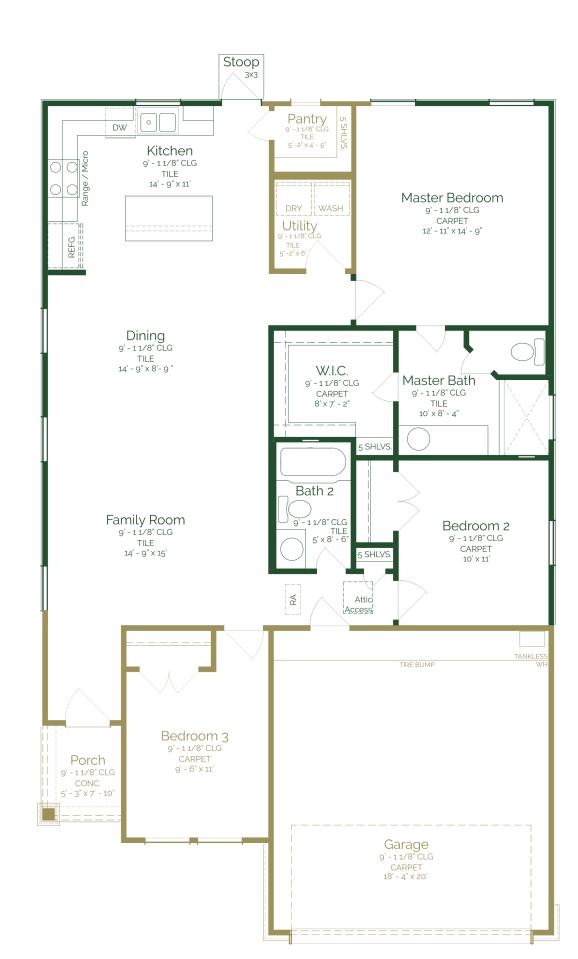

## Est. Completion Date: Available now!

| 1,877             | 1,443              | 3        | 2     | 2          | 1.0     |
|-------------------|--------------------|----------|-------|------------|---------|
| TOTAL SQUARE FEET | LIVING SQUARE FEET | BEDROOMS | BATHS | CAR GARAGE | STORIES |

Call or Text (956) 275-8832 or visit our Sales Office Monday - Saturday 9:30 AM - 6:30 PM Sunday 12:00 PM - 6:00 PM for more info!

This three-bedroom, two-full-bathroom home features a spacious and open floor plan, perfect for family living. As you enter, you are greeted by a welcoming family room that seamlessly connects to the dining area and kitchen, creating a sense of openness and unity. The kitchen is well-appointed with, upgraded painted pure white maple wood cabinets, frost white quartz countertops, GE stainless steel appliances. The home includes three bedrooms, providing plenty of space for family members or guests. The primary bedroom comes with a full bathroom and large walk-in closet.