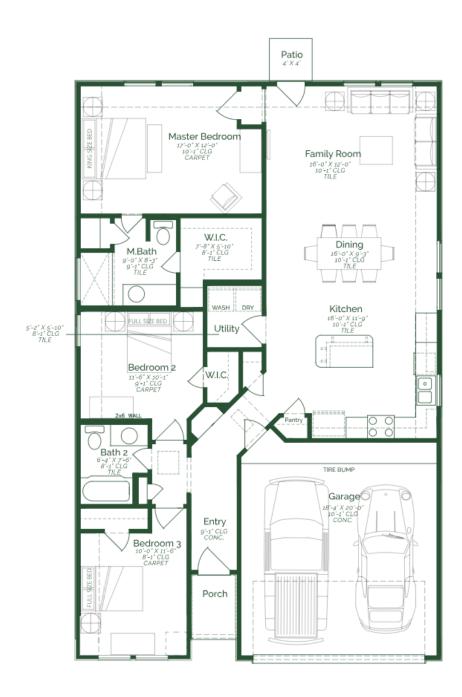

## Est. Completion Date: Available JAN/FEB 2025

| TOTAL SQUARE FEET BEDROOMS BATHS CAR GARAGE STORIES | 1,850             | 1,436              | 3        | 2     | 2          | 1.0     |  |
|-----------------------------------------------------|-------------------|--------------------|----------|-------|------------|---------|--|
|                                                     | TOTAL SQUARE FEET | LIVING SQUARE FEET | BEDROOMS | BATHS | CAR GARAGE | STORIES |  |

Call or Text (956) 275-8832 or visit our Sales Office Monday - Saturday 9:30 AM - 6:30 PM Sunday 12:00 PM - 6:00 PM for more info!

Enjoy the convenience of single-level living without compromising space or luxury in this stunning threebedroom, two-bathroom home. The layout features an open concept kitchen, dining, and family room with direct backyard access. Guests can gather at the center kitchen island, which features upgraded pure white maple wood cabinets, granite countertops, and stainless steel appliances. All three bedrooms run down one side of the home including the primary with a walk-in closet and master bath. Enjoy added convenience with a utility room and a two-car garage on the right side of the home.