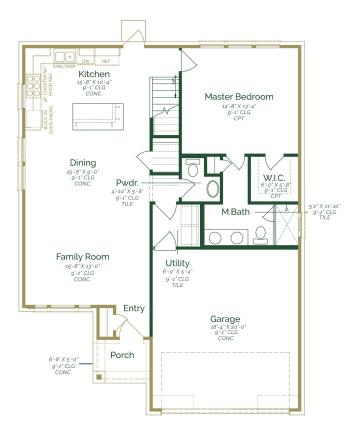

## Est. Completion Date: Available now!

Call or Text (956) 275-8832 or visit our Sales Office Monday - Saturday 9:30 AM - 6:30 PM Sunday 12:00 PM - 6:00 PM for more info!

Welcome to this charming two-story home that effortlessly combines modern comfort with classic elegance. Upon entering the home, the open concept living space seamlessly integrates the family room, dining, and kitchen. The kitchen is a chef's delight, boasting upgraded GE 5-piece stainless steel appliances, granite countertops, and Espresso ash wood stained cabinets. Conveniently tucked away on the main floor is a powder room, for both residents and guests. On the second floor, you'll discover a gameroom, two bedrooms, and a shared full bathroom.

FIRST FLOOR

SECOND FLOOR