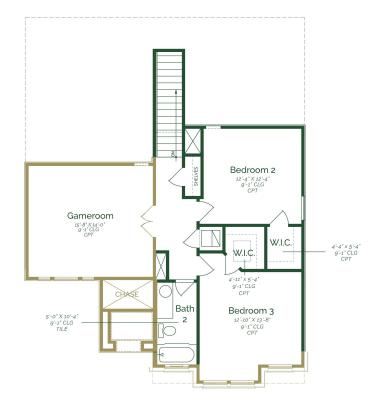

## Est. Completion Date: Available now!

Call or Text (956) 275-8832 or visit our Sales Office Monday - Saturday 9:30 AM - 6:30 PM Sunday 12:00 PM - 6:00 PM for more info!

Welcome to this charming two-story home that effortlessly combines modern comfort with classic elegance. Upon entering the home, the open concept living space seamlessly integrates the family room, dining, and kitchen. The kitchen is a chef's delight, boasting upgraded GE 5-piece stainless steel appliances, granite countertops, and Espresso ash wood stained cabinets. Conveniently tucked away on the main floor is a powder room, for both residents and guests. On the second floor, you'll discover a gameroom, two bedrooms, and a shared full bathroom.

FIRST FLOOR

SECOND FLOOR