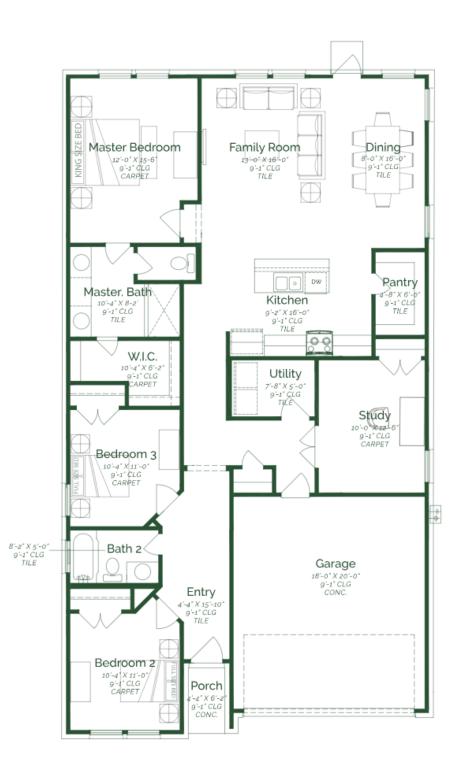

Call or Text (956) 275-8832 or visit our Sales Office Monday - Saturday 9:30 AM - 6:30 PM Sunday 12:00 PM - 6:00 PM for more info!

Welcome to your new home, where comfort and functionality meet in a beautifully designed space. The heart of the home is the open-concept living area, seamlessly combining the family room, dining area, and kitchen. This charming residence boasts three spacious bedrooms, providing ample room for relaxation and privacy. In addition to these wonderful features, the home includes a dedicated study area. The primary suite features a generous closet and a well-appointed full bathroom, offering a private retreat.