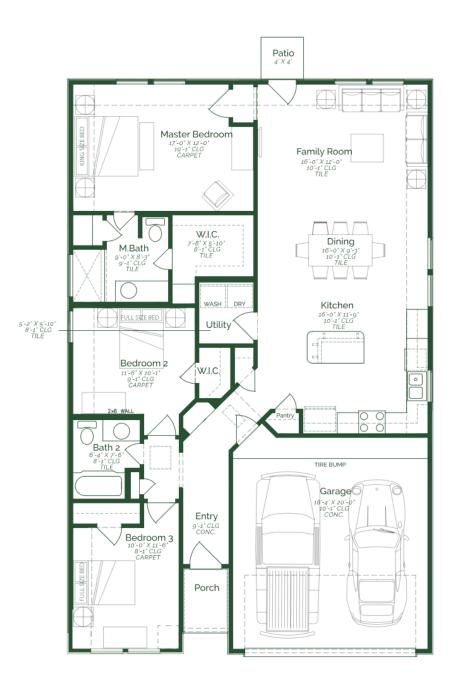

## Est. Completion Date: Available DEC 2024/JAN 2025

|     | 1,913          | 1,485              | 3        | 2     | 2          | 1.0     |  |
|-----|----------------|--------------------|----------|-------|------------|---------|--|
| тот | AL SQUARE FEET | LIVING SQUARE FEET | BEDROOMS | BATHS | CAR GARAGE | STORIES |  |
|     |                |                    |          |       |            |         |  |

Call or Text (956) 275-8832 or visit our Sales Office Monday - Saturday 9:30 AM - 6:30 PM Sunday 12:00 PM - 6:00 PM for more info!

Enjoy the convenience of single-level living without compromising space or luxury in this stunning threebedroom, two-bathroom home. The layout features an open concept kitchen, dining, and family room with direct backyard access. Guests can gather at the center kitchen island, which features upgraded maple wood cabinets, quartz countertops, and stainless steel appliances. All three bedrooms run down one side of the home including the primary with a walk-in closet and primary bath. Enjoy added convenience with a utility room and a two-car garage on the left side of the home.

- Maple wood cabinets
- Stainless steel appliances- Gas
- Quartz countertops
- Tile flooring throughout home

\*Photos do not represent the final prodcution of the home