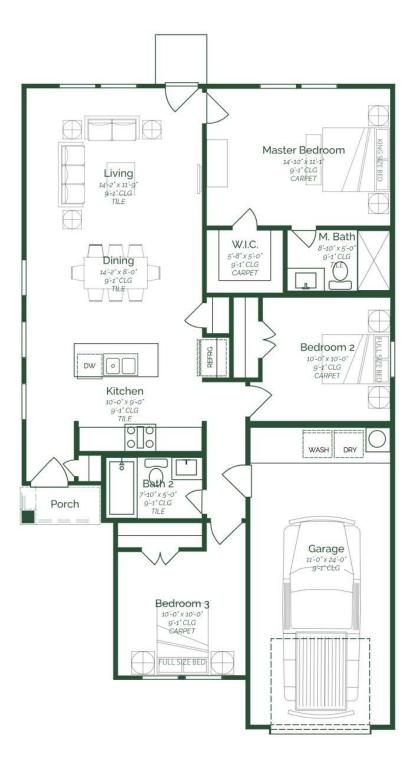

## Est. Completion Date: Available JUL/AUG 2025

| 1,457             | 1,106              | 3        | 2     | 1          | 1.0     |
|-------------------|--------------------|----------|-------|------------|---------|
| TOTAL SQUARE FEET | LIVING SQUARE FEET | BEDROOMS | BATHS | CAR GARAGE | STORIES |

## Call or Text 956-275-8044 or visit our Sales Office for more info!

This beautiful single-story floor plan includes three bedrooms, two bathrooms, and an attached one-car garage. Enjoy an open-concept kitchen, dining, and living space. Kitchen highlights include a center island, painted white maple wood cabinets, upgraded quartz countertops, and GE stainless-steel appliances. Plus, this gem features tile flooring throughout the home. The primary bedroom boasts a spacious walk-in closet and a primary bath with a frameless shower door.