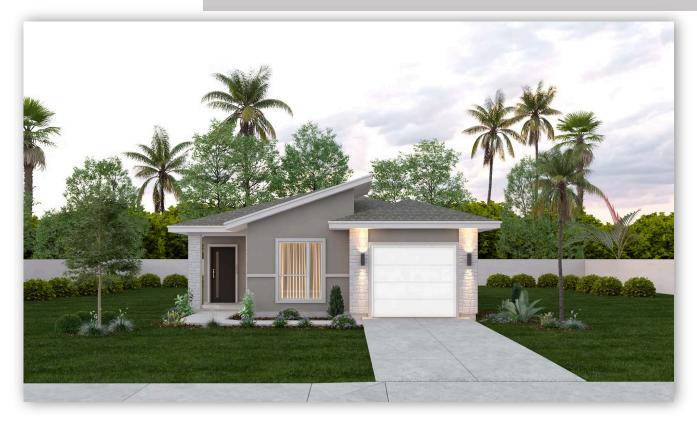

## Est. Completion Date: Available JUL/AUG 2025

| 1,457             | 1,106              | 3        | 2     | 1          | 1.0     |
|-------------------|--------------------|----------|-------|------------|---------|
| TOTAL SQUARE FEET | LIVING SQUARE FEET | BEDROOMS | BATHS | CAR GARAGE | STORIES |

## Call or Text 956-275-8044 or visit our Sales Office for more info!

This beautiful single-story floor plan includes three bedrooms, two bathrooms, and an attached one-car garage. Enjoy an open-concept kitchen, dining, and living space. Kitchen highlights include a center island, painted white maple wood cabinets, upgraded quartz countertops, and GE stainless-steel appliances. Plus, this gem features tile flooring throughout the home. The primary bedroom boasts a spacious walk-in closet and a primary bath with a frameless shower door.