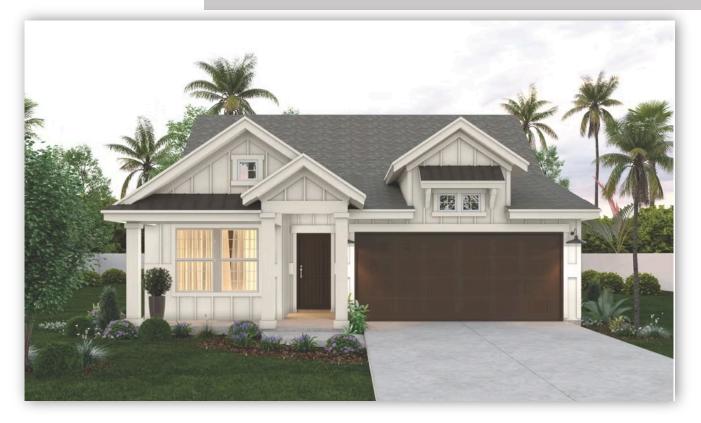

## Est. Completion Date: Available APR/MAY 2025

| 1,924             | 1,418              | 3        | 2     | 2          | 1.0     |
|-------------------|--------------------|----------|-------|------------|---------|
| TOTAL SQUARE FEET | LIVING SQUARE FEET | BEDROOMS | BATHS | CAR GARAGE | STORIES |

## Call or Text 956-275-8044 or visit our Sales Office for more info!

Enjoy the convenience of single-level living without compromising space or luxury in this stunning threebedroom, two-bathroom home. The layout features an open concept kitchen, dining, and family room with direct backyard access. Guests can gather at the center kitchen island, which features upgraded pure white maple wood cabinets, iced white quartz countertops, and stainless steel applianes. All three bedrooms run down one side of the home including the primary with a walk-in closet and full bath. Enjoy added convenience with a utility room and a two-car garage on the left side of the home.