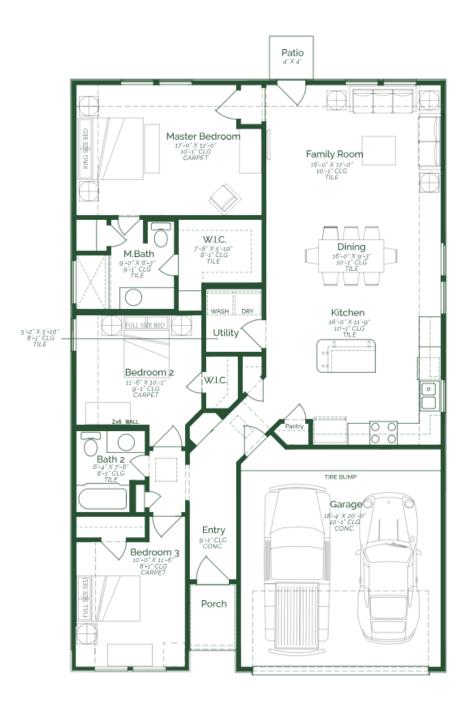

## Est. Completion Date: Available APR/MAY 2025

| 1,924             | 1,418              | 3        | 2     | 2          | 1.0     |
|-------------------|--------------------|----------|-------|------------|---------|
| TOTAL SQUARE FEET | LIVING SQUARE FEET | BEDROOMS | BATHS | CAR GARAGE | STORIES |

## Call or Text 956-275-8044 or visit our Sales Office for more info!

Enjoy the convenience of single-level living without compromising space or luxury in this stunning threebedroom, two-bathroom home. The layout features an open concept kitchen, dining, and family room with direct backyard access. Guests can gather at the center kitchen island, which features upgraded pure white maple wood cabinets, iced white quartz countertops, and stainless steel applianes. All three bedrooms run down one side of the home including the primary with a walk-in closet and full bath. Enjoy added convenience with a utility room and a two-car garage on the left side of the home.