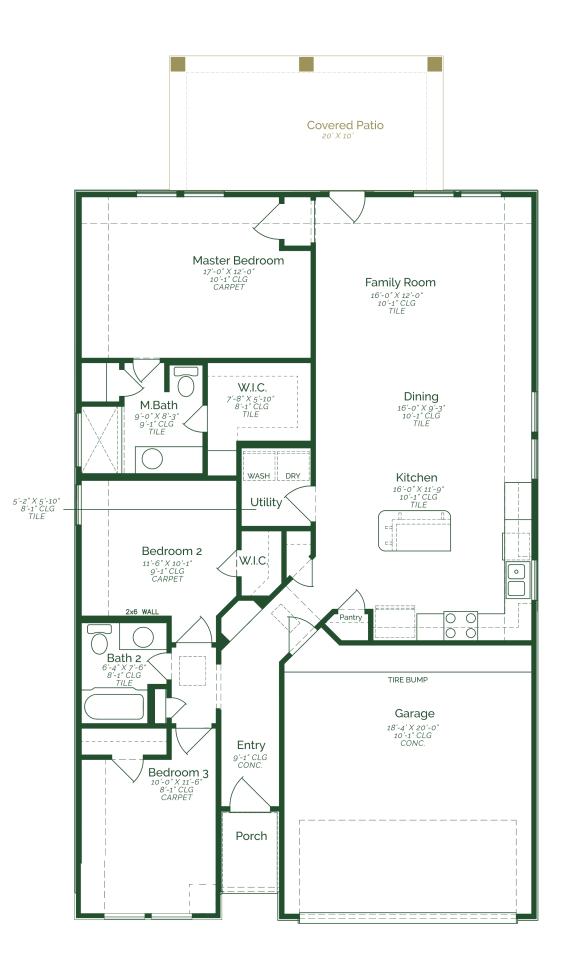

## Call or Text 956-275-8044 or visit our Sales Office for more info!

Enjoy the convenience of single-level living without compromising space or luxury in this stunning threebedroom, two-bathroom home. The layout features an open concept kitchen, dining, and family room with direct backyard access. Guests can gather at the center kitchen island, which features upgraded pure white maple wood cabinets, granite countertops, and stainless steel appliances. All three bedrooms run down one side of the home including the primary with a walk-in closet and full bath. Enjoy added convenience with a utility room and a two-car garage on the right side of the home.