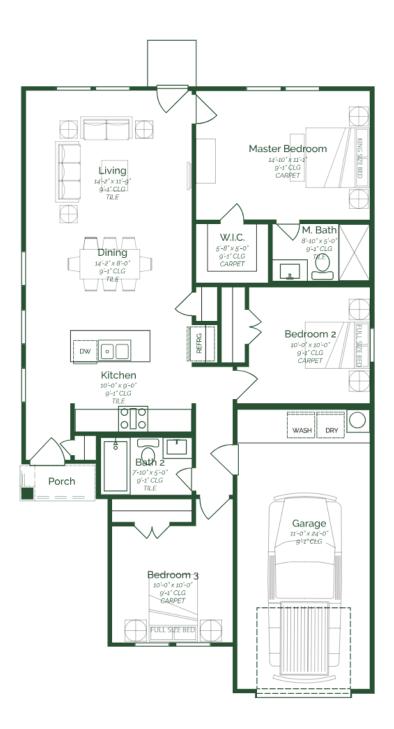

## Est. Completion Date: Available JUN/JUL 2025

| 1,457             | 1,106              | 3        | 2     | 1          | 1.0     |
|-------------------|--------------------|----------|-------|------------|---------|
| TOTAL SQUARE FEET | LIVING SQUARE FEET | BEDROOMS | BATHS | CAR GARAGE | STORIES |
|                   |                    |          |       |            |         |

## Call or Text 956-275-8044 or visit our Sales Office for more info!

This beautiful single-story floor plan includes three bedrooms, two bathrooms, and an attached one-car garage. Enjoy an open-concept kitchen, dining, and living space. Kitchen highlights include a center island, upgraded painted maple wood cabinets, granite countertops, and GE stainless steel appliances. Plus, the home features tile flooring throughout. The primary bedroom boasts a spacious walk-in closet and a primary bath with a large walk-in closet.