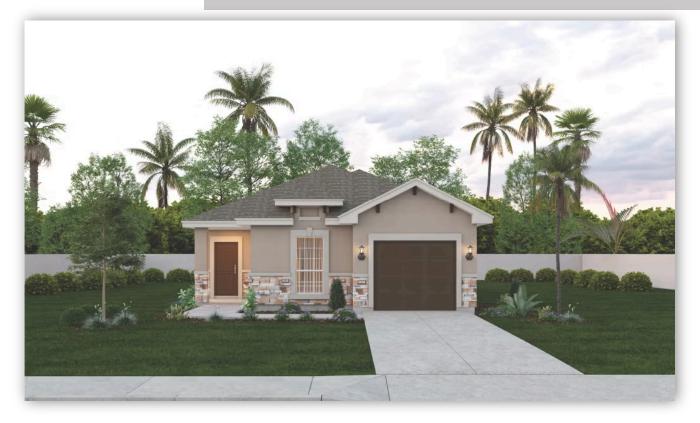

## Est. Completion Date: Available JUN/JUL 2025

| 1,457             | 1,106              | 3        | 2     | 1          | 1.0     |
|-------------------|--------------------|----------|-------|------------|---------|
| TOTAL SQUARE FEET | LIVING SQUARE FEET | BEDROOMS | BATHS | CAR GARAGE | STORIES |
|                   |                    |          |       |            |         |

## Call or Text 956-275-8044 or visit our Sales Office for more info!

This beautiful single-story floor plan includes three bedrooms, two bathrooms, and an attached one-car garage. Enjoy an open-concept kitchen, dining, and living space. Kitchen highlights include a center island, upgraded painted maple wood cabinets, granite countertops, and GE stainless steel appliances. Plus, the home features tile flooring throughout. The primary bedroom boasts a spacious walk-in closet and a primary bath with a large walk-in closet.