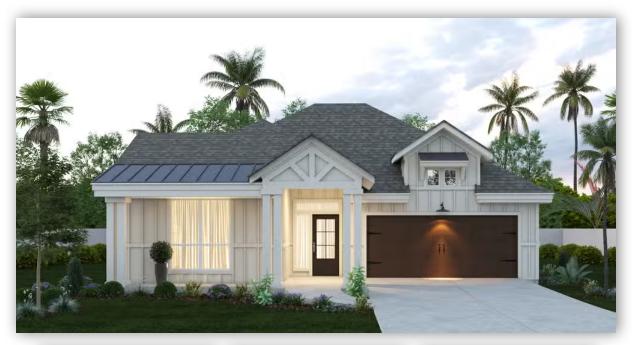

## The Antonio Floor Plan

Priced From: \$265,990

2,332

SQUARE FEET

3 - 4

**BEDROOMS** 

2

**BATHS** 

2

CAR GARAGE

Four striking elevation options and a host of potential upgrades ensure you can adapt this remarkable residence to suit your lifestyle. A long entry draws you into the single-story layout and opens into the light-filled kitchen, breakfast room, family room and attached dining room. You can gather with guests in front of the optional corner fireplace as walls of windows frame views over the backyard. Cooking is made easy thanks to the optional island, sweeping countertops and pantry and you can also choose from two optional covered patios for entertaining friends. The bedrooms are all genero...