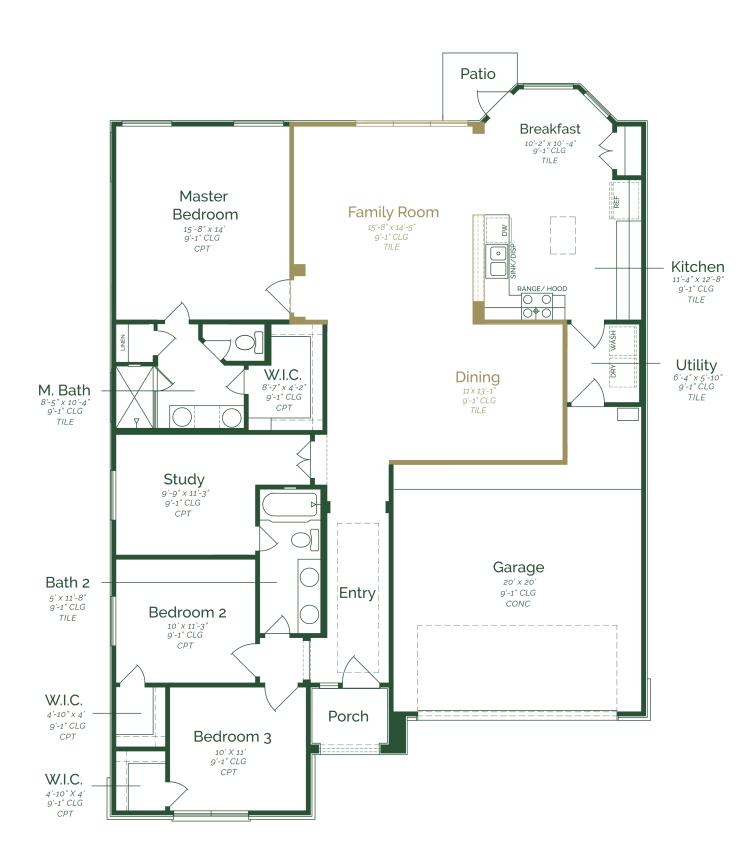

2

BATHS

2

CAR GARAGE

1.0

STORIES

Call or Text 956-382-7590 or visit our Sales Office Monday - Saturday: 9:30am to 6:30pm Sunday: 12pm to 6pm for more info!

Upon entering the home you are greeted by an entry way, to your left two bedrooms and a full bathroom. For those who appreciate a dedicated workspace, the study room provides a quiet and focused environment. The spacious family room, seamlessly connected to the dining area, and kitchen. The kitchen is equipped with upgraded maple wood cabinets, quartz countertops, and stainless steel gas appliances. The breakfast nook is bathed in sunlight, perfect for casual meals with a view of the backyard. The master bedroom is a retreat, featuring a double sink, frameless shower door, and a walk-in closet.