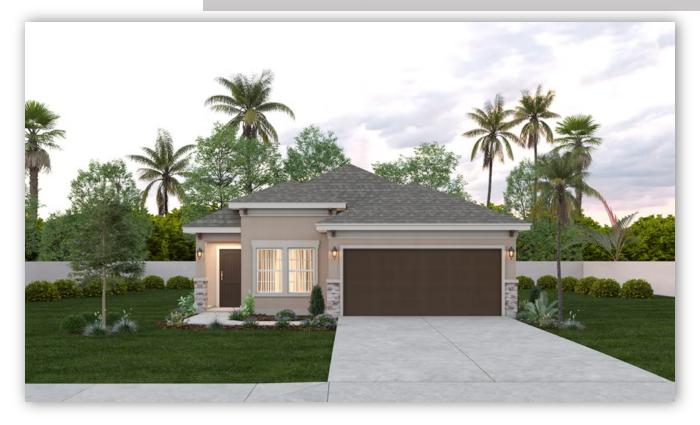

## Est. Completion Date: Available JUN/JUL 2024

| 1,819             | 1,398              | 3        | 2     | 2          | 1.0     |
|-------------------|--------------------|----------|-------|------------|---------|
| TOTAL SQUARE FEET | LIVING SQUARE FEET | BEDROOMS | BATHS | CAR GARAGE | STORIES |
|                   |                    |          |       |            |         |

Call or Text 956-395-2837 or visit our Sales Office Monday - Saturday: 9:30am to 6:30pm Sunday: 12pm to 6 pm for more info!

This three-bedroom, two-full-bathroom home features a spacious and open floor plan, perfect for family living. As you enter, you are greeted by a welcoming family room that seamlessly connects to the dining area and kitchen, creating a sense of openness and unity. The kitchen is well-appointed with upgraded skyline steel maple wood cabinets, quartz countertops, and stainless steel appliances. The home includes three bedrooms, providing plenty of space for family members or guests. The master bedroom comes with a full bathroom and large walk-in closet.

## San Luis