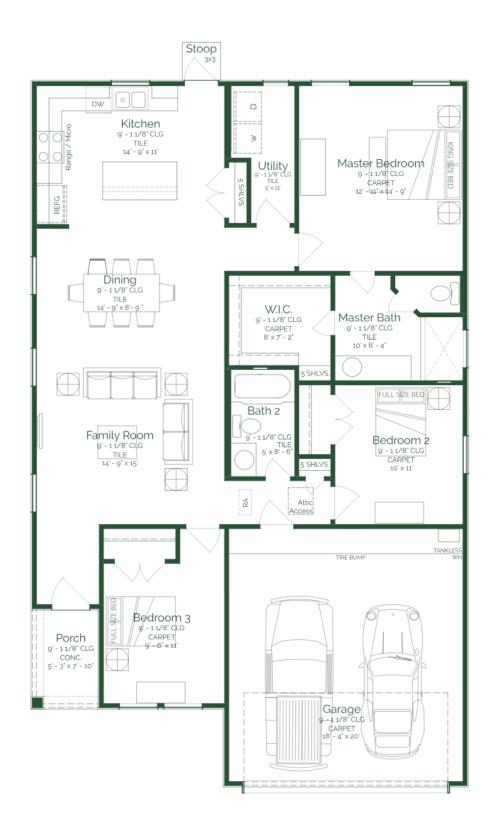

Call or Text 956-395-2837 or visit our Sales Office Monday - Saturday: 9:30am to 6:30pm Sunday: 12pm to 6 pm for more info!

This three-bedroom, two-full-bathroom home features a spacious and open floor plan, perfect for family living. As you enter, you are greeted by a welcoming family room that seamlessly connects to the dining area and kitchen, creating a sense of openness and unity. The kitchen is well-appointed with upgraded skyline steel maple wood cabinets, quartz countertops, and stainless steel appliances. The home includes three bedrooms, providing plenty of space for family members or guests. The master bedroom comes with a full bathroom and large walk-in closet.

- Upgraded maple wood cabinets
- Quartz countertops
- Open layout
- Stainless steel appliances- Gas

\*Photos do not represent the final production of the home